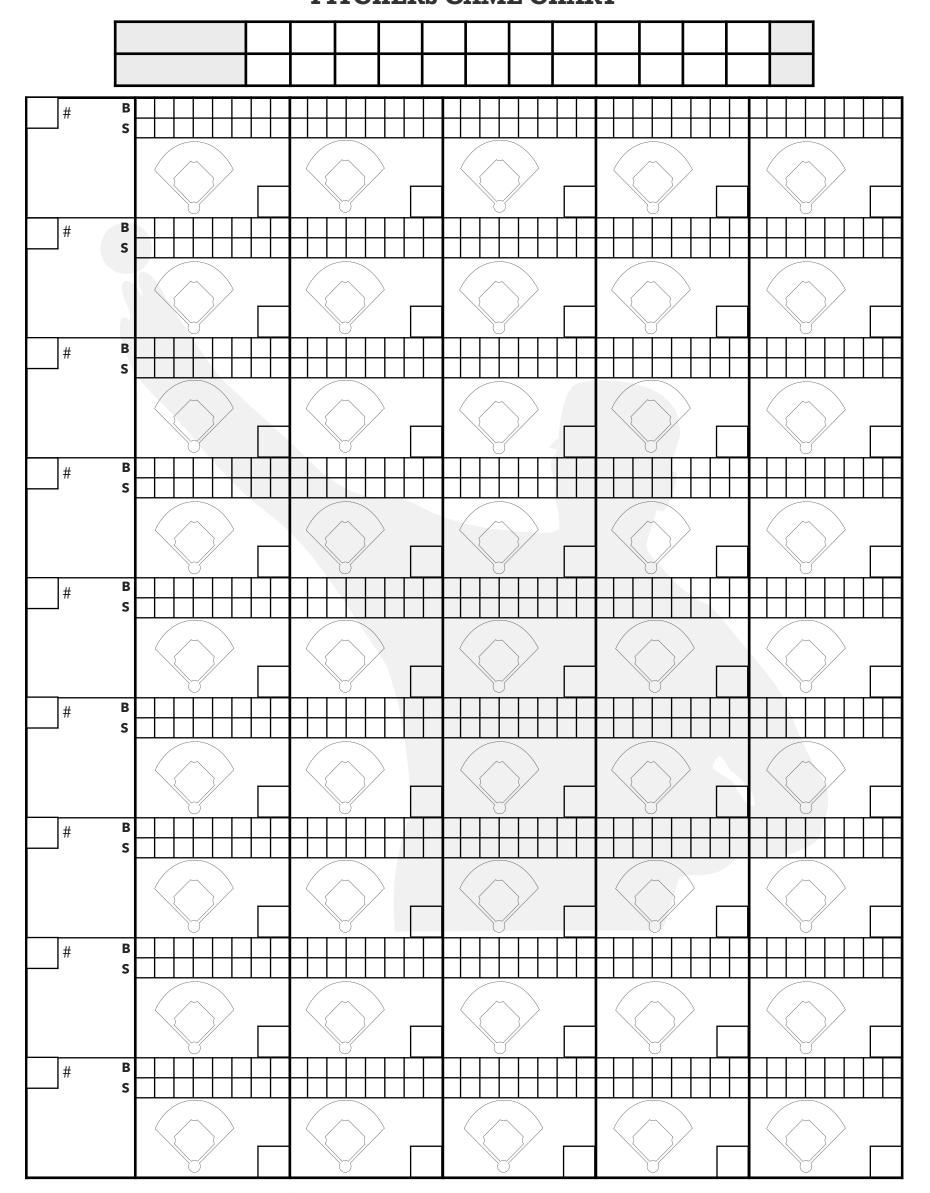

## **PITCHERS GAME CHART**

BASEBALL DUDES. COM

## Key:

IP = Innings Pitched

H = Hits

R = Runs

ER = Earned Runs

BB = Walks

SO = Strike Outs

IR/IRS = Inherited Runners / Inherited Runners Scored

HBP = Hit By Pitch

3BC = Three Ball Counts

3P/L = At Bats Ending in Three Pitches or Less

FPS/BF = First Pitch Strikes/Batters Faced

FPS% = First Pitch Strike Percentage

FB S/T = Fastball Strikes/Total FB Thrown

CB S/T = Curveball Strikes/Total CB Thrown

SL S/T = Slider Strikes/Total SL Thrown

CH S/T = Change Up Strikes/Total CH Thrown

OTH S/T = Other Pitch Type Strikes/Total OTH Thrown

TS/TP = Total Strikes/Total Pitches Thrown

Strike % = Strike Percentage for All Pitches Combined