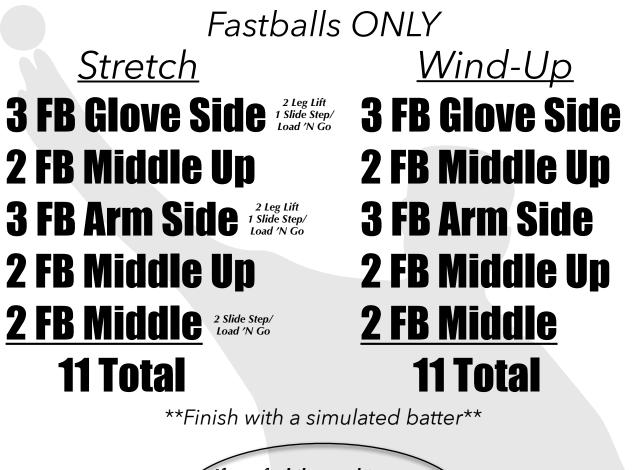

BULLPEN ROUTINE

Fastballs & Change Ups Stretch <u>Wind-Up</u> **3 FB Glove Side** <sup>2 Leg Lift</sup> <sup>1 Slide Step/</sup> Load 'N Go **3 FB Glove Side 1 FB Middle Up 1 FB Middle Up 3 FB Arm Side** <sup>2 Leg Lift</sup> 1 Slide Step/ Load 'N Go **3 FB Arm Side** 1 FB Middle Up 1 FB Middle Up **3 CH Mid Down**<sup>2 Leg Lift</sup> 1 Slide Step/ Load 'N Go **3 CH Mid Down** 1 FB Mid Down **1 FB Mid Down 3 CH Mid Down** <sup>2 Leg Lift</sup> 1 Slide Step/ Load 'N Go **3 CH Mid Down 1 FB Choice 1 FB Choice 16 Total 16 Total** 

\*\*Finish with a simulated batter\*\*

Throw with INTENT. Focus on repeating your delivery. Focus down in the zone and missing below the knees. Have a plan for each pitch. Stretch delivery should be quick, remember, runners are on base. Goal is 1.30 - 1.40 time to the plate. Give your catcher a chance! EXECUTION...EXECUTION...EXECUTION...Hit your spot!! Repeat a pitch and make adjustments according to weaknesses when needed.