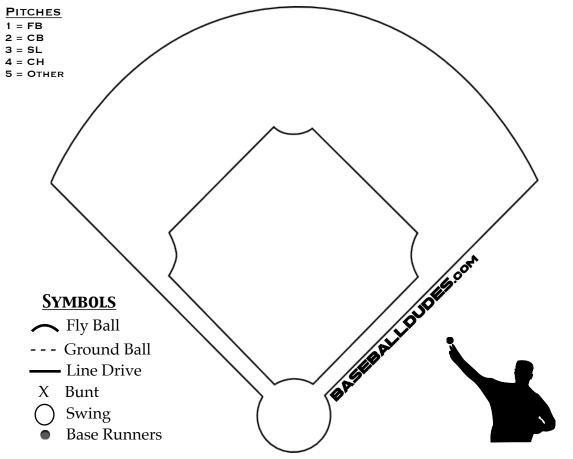

## PLAYERS NAME/#

| TEAM/<br>SCHOOL | BATS<br>R/L/S | Position | WILL HE<br>STEAL? | WILL HE<br>BUNT? | 1ST PITCH<br>SWINGER? | PUT AWAY<br>PITCH? |
|-----------------|---------------|----------|-------------------|------------------|-----------------------|--------------------|
|                 |               |          |                   |                  |                       |                    |

| Notes: |  |  |  |  |  |  |  |
|--------|--|--|--|--|--|--|--|
|        |  |  |  |  |  |  |  |
|        |  |  |  |  |  |  |  |
|        |  |  |  |  |  |  |  |
|        |  |  |  |  |  |  |  |

\*\*Use the "Notes" section to keep track of any tendencies you are seeing in this hitter. For example, he takes the first pitch 100% of the time and swings at the second pitch 100% of the time.